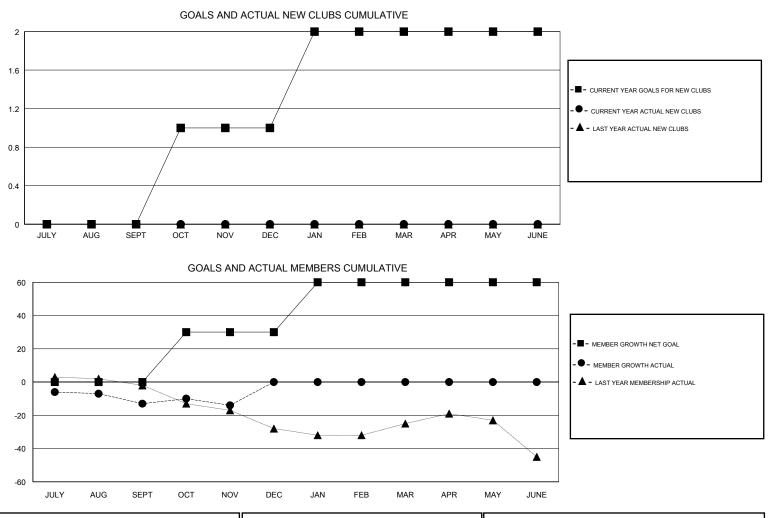

## JOOST PAIJMANS LOCATION ENGLAND GMT CA GMT: Clubs Members RESULTS FOR 2018-2019 RESULTS FOR 2018-2019 NEW CLUB GOAL NEW CLUBS DROPPED CLUBS MEMBER GROWTH NET MEMBER GROWTH DROPPED QUARTER QUARTER GOAL ACTUAL MEMBERS ACTUAL (including transfers) 0 0 1 0 20 27 JULY/AUG/SEPT JULY/AUG/SEPT 1 0 0 30 11 12 OCT/NOV/DEC OCT/NOV/DEC 0 1 0 30 0 0 JAN/FEB/MAR JAN/FEB/MAR 0 0 0 0 0 0 APR/MAY/JUNE APR/MAY/JUNE